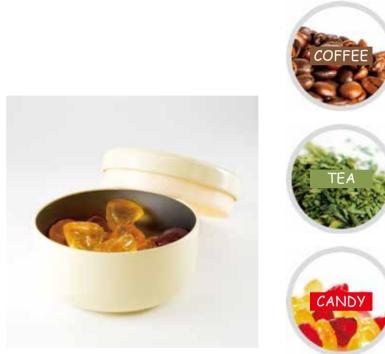

#### **Elimination of waste**

Reusable containers greatly reduce unnecessary waste, and avoid the pollution caused by the use of plastic bags.

Fresh Taste at Home

People are more conscious about freshness and local flavor of foods. They want the same great tea or coffee at home to enjoy afternoon tea time, too.

#### How to use

#### Recommended

The storage cans of tea and coffee manufactured with our products have excellent moisture resistance and airtightness.

To reduce the environmental burden, we use steel cans. Currently, the utilization rate of recycled steel cans in Japan exceeds 93.3%. By producing steel from iron scrap, energy consumption is reduced by about 75%, CO2 emissions are reduced to one-fifth, and it also contributes to the prevention of global warming.