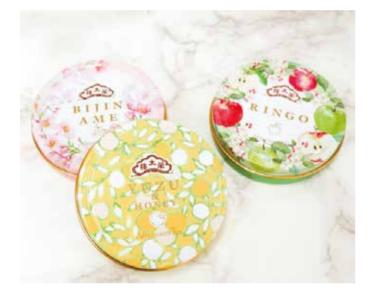

#### Recommended

The storage cans of tea and coffee manufactured with our products have excellent moisture resistance and airtightness.

To reduce the environmental burden, we use steel cans. Currently, the utilization rate of recycled steel cans in Japan exceeds 93.3%. By producing steel from iron scrap, energy consumption is reduced by about 75%, CO2 emissions are reduced to one-fifth, and it also contributes to the prevention of global warming.