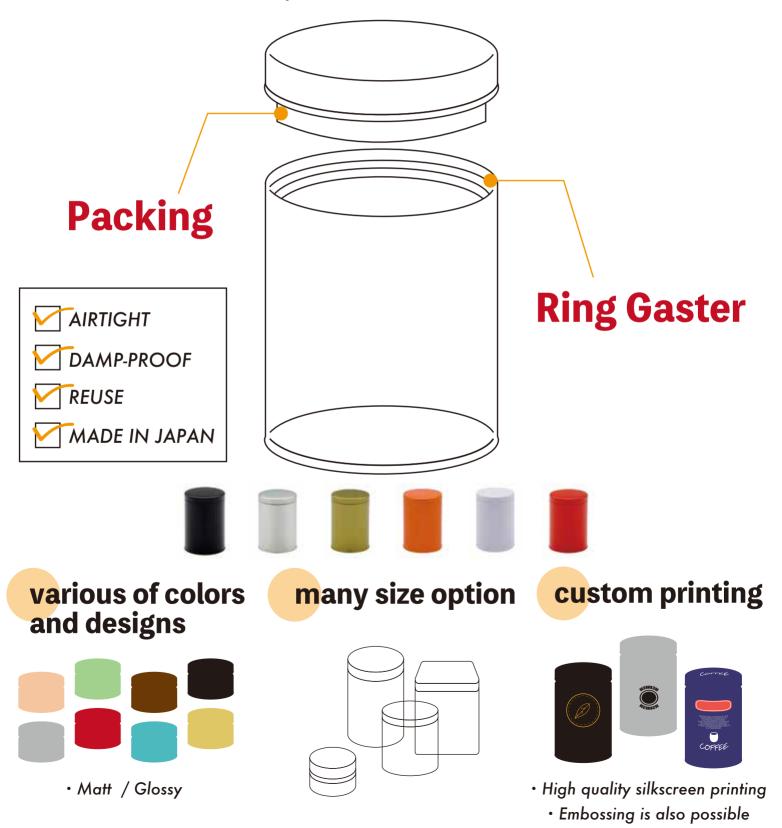

## **PROVEN MOISTURE-PROOF**

#### **FUNCTION**

Optimal airtightness can significantly reduce the ingress of moisture into the contents.