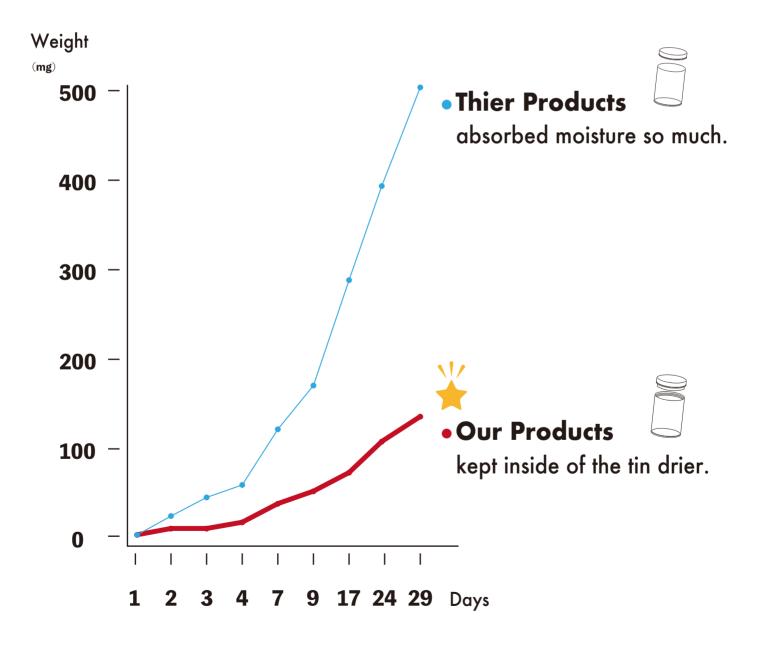

## **PROVEN MOISTURE-PROOF**

#### **FUNCTION**

Optimal airtightness can significantly reduce the ingress of moisture into the contents.

#### Change of Weight of Silica Gel